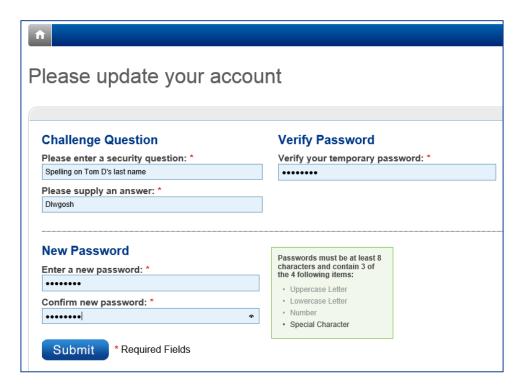

## **Enter Challenge Question**

After you enter your temporary password, you will be asked to update your account.

- 1. Provide a challenge question
- 2. Verify your temporary password
- 3. Enter a new password
- 4. Confirm your new password

The acceptable length and characteristics of your password are explained on the screen.

You will receive this account confirmation message.

Login again... using your new password.