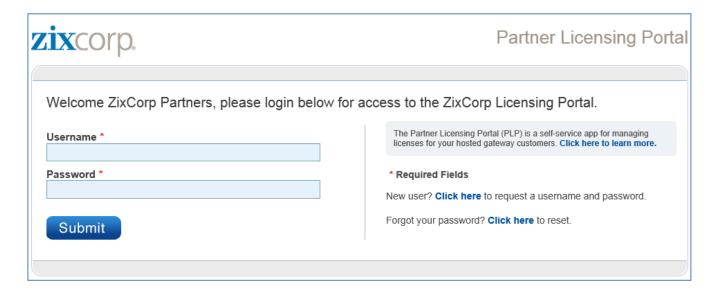

## Partner Licensing Portal for MSP Partners

## **Account Activation Procedure**

You will receive an email titled **ZixCorp Partner Licensing Portal Welcome Letter** from donotreply@portal.zixcorp.com asking you to activate your login ID. You are provided a temporary password and a link to the portal.



## **Logging In**

Enter your email address and temporary password.



## **Enter Challenge Question**

After you enter your temporary password, you will be asked to update your account.

- 1. Provide a challenge question
- 2. Verify your temporary password
- 3. Enter a new password
- 4. Confirm your new password

The acceptable length and characteristics of your password are explained on the screen.



You will receive this account confirmation message.



Login again... using your new password.