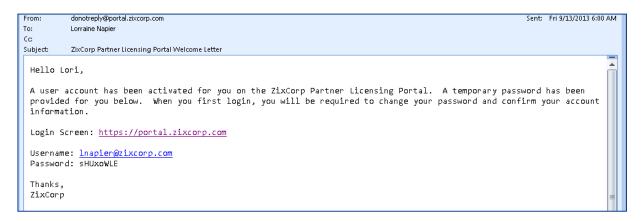

## **Account Activation Procedure**

You will receive an email titled **ZixCorp Partner Licensing Portal Welcome Letter** from donotreply@portal.zixcorp.com asking you to activate your login ID. You are provided a temporary password and a link to the portal.